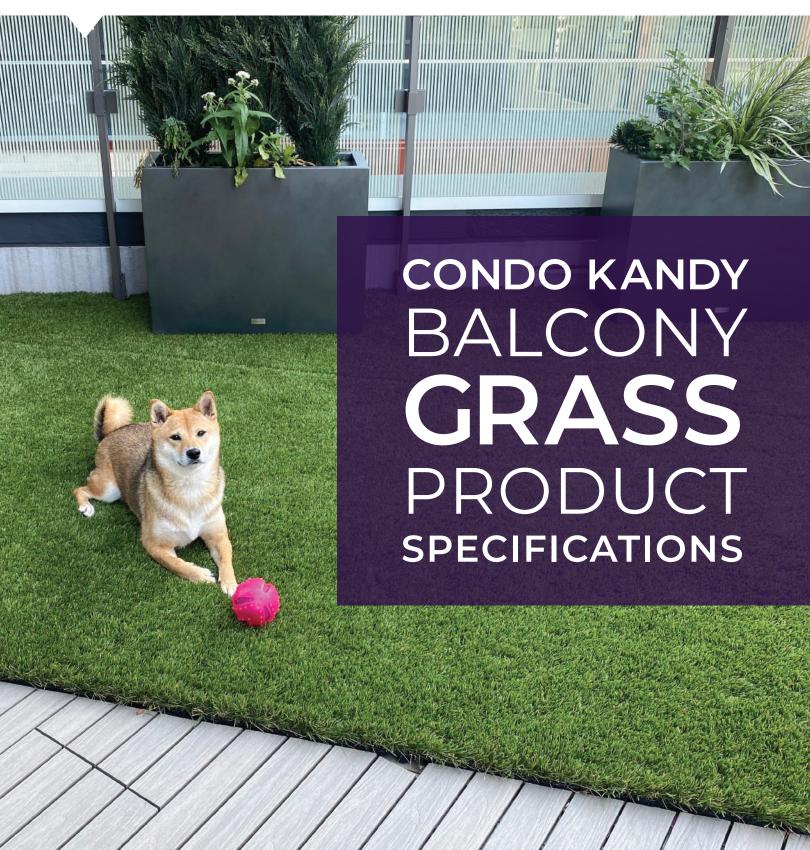

## **CONDO KANDY**BALCONY GRASS

## **Condo Kandy Grass for Condos**

Condo Kandy has developed its own proprietary approach to give Condo dwellers the warm and luxurious back yard look and feel without any worry about condo rules.

Condo Kandy Grass is rolled out on top of, and attached to, a support system that promotes air flow and facilitates drainage.

As with all Condo Kandy solutions for condo balconies, nothing is adhered or affixed to the building envelope, floor or walls. This ensures that the building envelope is not put at risk in any way and there is adherence to condo rule and by-laws.