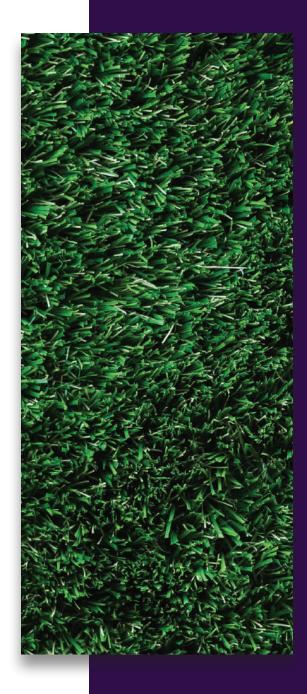

## **Grass Specifications**

- 1.95' blade height, polyethylene & monofilament with thatch construction
- · Heat & frost resistant
- UV stabilized
- · Non-flammable
- Face weight: 95oz
- Machine gauge 3/8"
- Weight: 1.5lbs/sq foot
- Drainage rate: 28" of rain per hour