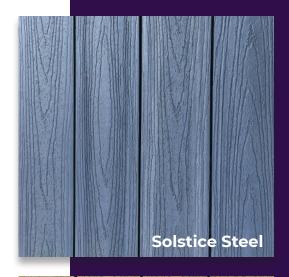

### **PLATINUM SERIES PLANKS**

Manufactured to resemble traditional decks without adhering to the surface. Creates the perfect aesthetic solution for multi unit residential balconies and outdoor common areas. Specifically intended to lay directly upon flat, solid surfaces with proper drainage such as condo balconies. Will follow the contours of the surface laid upon and accomodation for expansion and contraction in severe environmental conditions must be provided. Weathered wood grain to complement any decor.