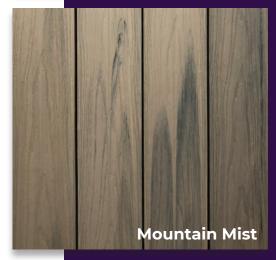

### **PLATINUM SERIES PLANKS**

Manufactured to resemble traditional decks without adhering to the surface. Creates the perfect aesthetic solution for multi unit residential balconies and outdoor common areas. Specifically intended to lay directly upon flat, solid surfaces with proper drainage such as condo balconies. Will follow the contours of the surface laid upon and accomodation for expansion and contraction in severe environmental conditions must be provided. Weathered wood grain to complement any decor.