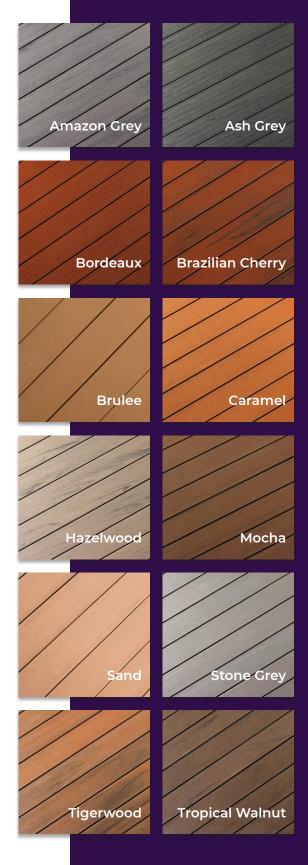

### THE PRODUCT

The TruNorth® deck is a lightweight, encapsulated board, available in 12 stunning colors. Certified to meet building codes, this board reduces weight/cost and 95% of it is comprised of recycled materials. Backed by our 10-year warranty, these boards are extremely durable.