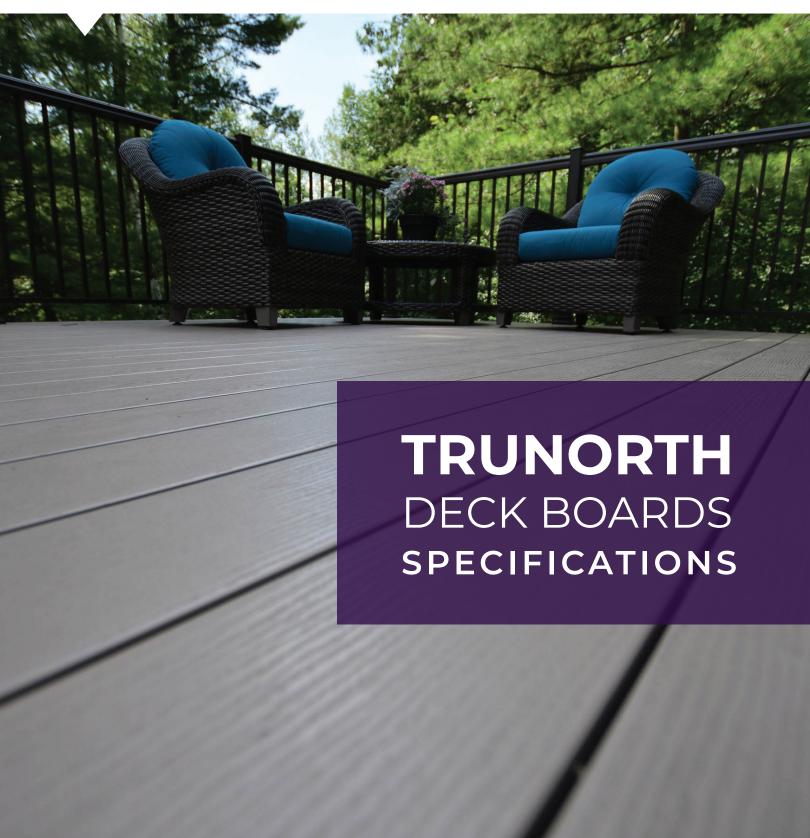

# TRUNORTH DECK BOARDS

### THE PRODUCT

The TruNorth® deck is a lightweight, encapsulated board, available in 12 stunning colors. Certified to meet building codes, this board reduces weight/cost and 95% of it is comprised of recycled materials. Backed by our 10-year warranty, these boards are extremely durable.